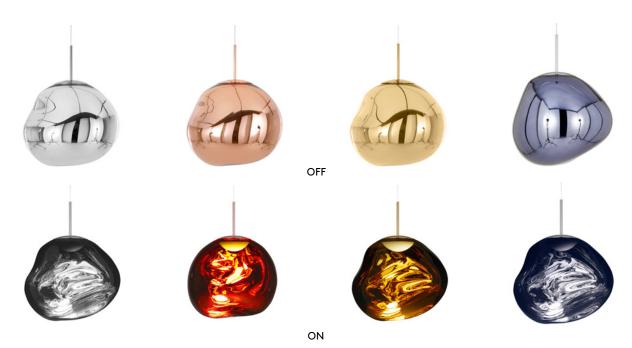

## **MELT LED**

Melt is evocative of molten glass, the interior of a melting glacier or images of deep space. An imperfect, organic and naturalistic light that produces a mesmerizing hotblown glass effect. Melt is created through a process of blow moulding and vacuum metallisation to achieve melted orbs with abundant and unusual luminosity. The Melt family is available with a new custom-made Tom Dixon LED module.

## **MELT LED**

SILVER

Code MES03CH-PEUM2 LEDP08CHEU, MES01CH Components Shade Material **Polycarbonate** 

Shade Colour/Finish Silver, Mirrored

Fitting Material Steel Fitting Colour/Finish Silver, Polished

COPPER

Code MES03CO-PEUM2 Components LEDP08COEU, MES01CO Shade Material **Polycarbonate** 

Shade Colour/Finish Copper, Mirrored

Fitting Material

Fitting Colour/Finish Copper, Polished

**GOLD** 

MES03GO-PEUM2 Code LEDP08GOEU, MES01G Components Shade Material **Polycarbonate** 

Shade Colour/Finish Gold, Mirrored

Fitting Material Steel

Fitting Colour/Finish Gold, Polished

**SMOKE** 

Code MES03SM-PEUM2 Components LEDP08CHEU, MES01SM Shade Material **Polycarbonate** 

Shade Colour/Finish Smoke, Mirrored

Fitting Material Steel

Fitting Colour/Finish Silver, Polished